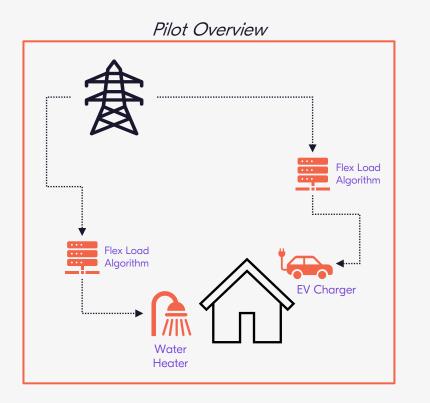

### **Schools Renewable Technology Pilot**

#### **Evaluation**

- *Functional viability* reliability, safety, security
- <u>Economic viability</u> cost-benefit analysis, estimate value to schools
- <u>Energy impacts</u> DR/AS/LS capability, changes to overall consumption, grid resilience
- <u>Non-energy benefits</u> green energy use, decreased carbon footprint, increased equity
- <u>Customer engagement</u> collect school & community feedback, increased student engagement in STEM education, increased program awareness & participation