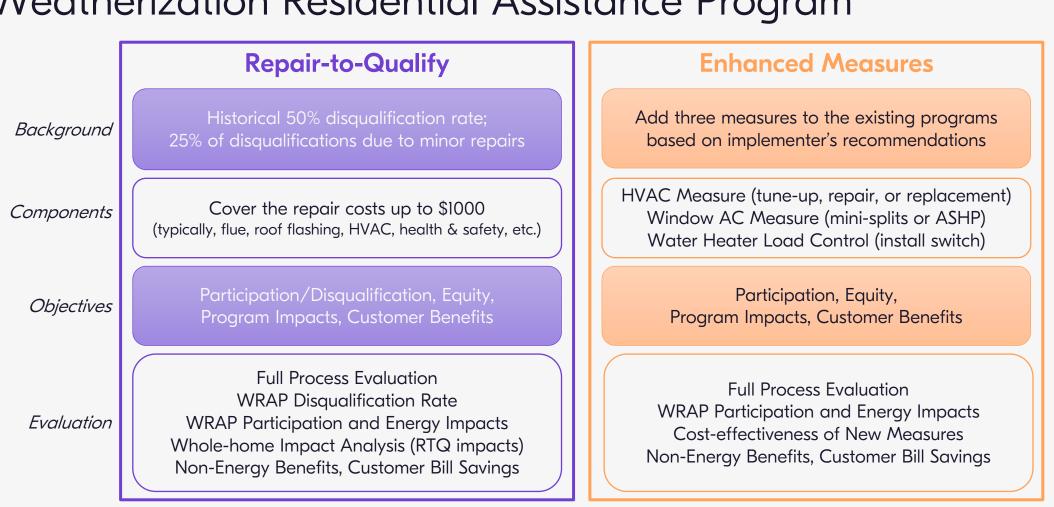

### WRAP Enhancement Pilot

Weatherization Residential Assistance Program

Applied Energy Group, Inc. | appliedenergygroup.com